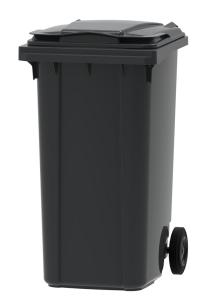

## Wheelie Bin Container 240 L

Mini-container made of UV-resistant highquality plastic (HDPE) suitable for intensive use. Equipped with two solid rubber wheels (200 mm) and ergonomic handles at the rear for easy moving. The lid has ergonomic handles on the front and can be fully folded open. Conform EN 840 and RAL approval. Available in various colors.

## **Description**

Mini-container made of UV-resistant high-quality plastic (HDPE) suitable for intensive use. Equipped with two solid rubber wheels (200 mm) and ergonomic handles at the rear for easy moving. The lid has ergonomic handles on the front and can be fully folded open. Conform EN 840 and RAL approval. Available in various colors.